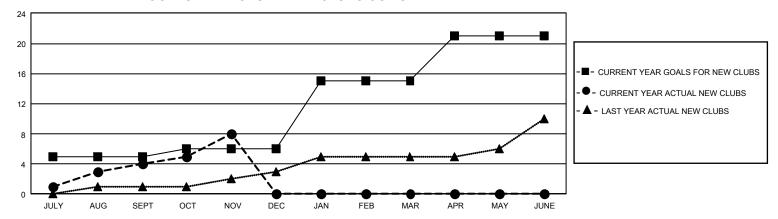

## GOALS AND ACTUAL NEW CLUBS CUMULATIVE

## GMT Constitutional Area 8, Group D

REPORT DOES NOT INCLUDE CLUBS IN UNDISTRICTED AREAS.

| Clubs                 |               |           |               | Members               |                          |                         |                                              |
|-----------------------|---------------|-----------|---------------|-----------------------|--------------------------|-------------------------|----------------------------------------------|
| RESULTS FOR 2023-2024 |               |           |               | RESULTS FOR 2023-2024 |                          |                         |                                              |
| QUARTER               | NEW CLUB GOAL | NEW CLUBS | DROPPED CLUBS | QUARTER ME            | EMBER GROWTH NET<br>GOAL | MEMBER GROWTH<br>ACTUAL | DROPPED MEMBERS ACTUAL (including transfers) |
| JULY/AUG/SEPT         | 15            | 4         | 2             | JULY/AUG/SEPT         | г 27                     | 271                     | 473                                          |
| OCT/NOV/DEC           | 3             | 4         | 1             | OCT/NOV/DEC           | 326                      | 327                     | 184                                          |
| JAN/FEB/MAR           | 27            | 0         | 0             | JAN/FEB/MAR           | 144                      | 0                       | 0                                            |
| APR/MAY/JUNE          | 18            | 0         | 0             | APR/MAY/JUNE          | 77                       | 0                       | 0                                            |