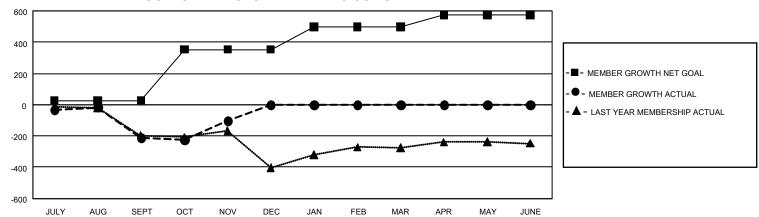

## GOALS AND ACTUAL MEMBERS CUMULATIVE

| DROPPED CLUBS: 3 |     | 76 CLUBS OF 188 ADDED 1 OR<br>MORE NEW MEMBERS | GENDER DISTRIBUTION           |                |  |
|------------------|-----|------------------------------------------------|-------------------------------|----------------|--|
|                  |     |                                                | MALE                          | 1,512 (39.04%) |  |
|                  |     |                                                | FEMALE                        | 2,357 (60.86%) |  |
| DROPPED MEMBERS  |     |                                                | NON BINARY                    | 1 (0.03%)      |  |
| DECEASED         | 8   |                                                | PREFER NOT TO ANSWER          | 3 (0.08%)      |  |
| CLUB CANCELLED   | 12  |                                                | TOTAL FAMILY UNIT MEMBERS 569 |                |  |
| OTHER            | 637 | CLICK HERE FOR                                 |                               |                |  |
| TOTAL            | 657 | CUMULATIVE MEMBERSHIP DATA                     | FAMILY MEMBERS PAYING HA      | LF DUES 332    |  |

## GMT Constitutional Area 8, Group D

REPORT DOES NOT INCLUDE CLUBS IN UNDISTRICTED AREAS.

| Clubs                 |               |           |               | Members               |                          |                         |                                              |
|-----------------------|---------------|-----------|---------------|-----------------------|--------------------------|-------------------------|----------------------------------------------|
| RESULTS FOR 2023-2024 |               |           |               | RESULTS FOR 2023-2024 |                          |                         |                                              |
| QUARTER               | NEW CLUB GOAL | NEW CLUBS | DROPPED CLUBS | QUARTER ME            | EMBER GROWTH NET<br>GOAL | MEMBER GROWTH<br>ACTUAL | DROPPED MEMBERS ACTUAL (including transfers) |
| JULY/AUG/SEPT         | 15            | 4         | 2             | JULY/AUG/SEPT         | г 27                     | 271                     | 473                                          |
| OCT/NOV/DEC           | 3             | 4         | 1             | OCT/NOV/DEC           | 326                      | 327                     | 184                                          |
| JAN/FEB/MAR           | 27            | 0         | 0             | JAN/FEB/MAR           | 144                      | 0                       | 0                                            |
| APR/MAY/JUNE          | 18            | 0         | 0             | APR/MAY/JUNE          | 77                       | 0                       | 0                                            |